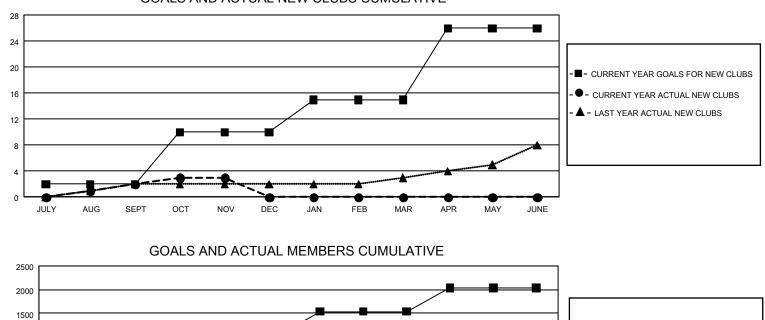

GOALS AND ACTUAL NEW CLUBS CUMULATIVE

| DROPPED CLUBS: 9 |       | 583 CLUBS OF 1389 ADDED 1 OR MORE<br>NEW MEMBERS | GENDER DISTRIBUTION        |                 |       |
|------------------|-------|--------------------------------------------------|----------------------------|-----------------|-------|
|                  |       |                                                  | MALE 19,125 (65.349        |                 |       |
|                  |       |                                                  | FEMALE                     | 10,147 (34.66%) |       |
| DROPPED MEMBERS  |       |                                                  |                            |                 |       |
| DECEASED         | 153   | CLICK HERE FOR CUMULATIVE                        | TOTAL FAMILY UNIT MEMBERS  |                 | 4,703 |
| CLUB CANCELLED 0 |       | MEMBERSHIP DATA                                  |                            |                 |       |
| OTHER 1,168      |       |                                                  | FAMILY MEMBERS PAYING HALF |                 | 2,389 |
| TOTAL            | 1,321 |                                                  |                            |                 |       |